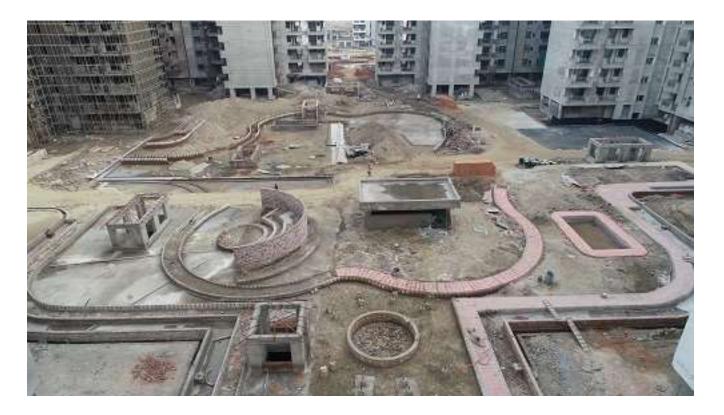

|





# PHOTOGRAPHS OF PACKAGE-III on 28 Feb -2020

# Block C-01,11&12 External painting work is in progress







# Block C-05,06&07 External painting work is in progress.







Block C-08 Above terrace all RCC work completed.

Block C-09 Above terrace over tank wall casting completed.

Block C-10 Above terrace RCC work completed.







# **Landscaping view**







# Basement plumbing (CI) work is on progress.







| DACKACE IV                    | OT A TITLE A C ON 20/02/2021