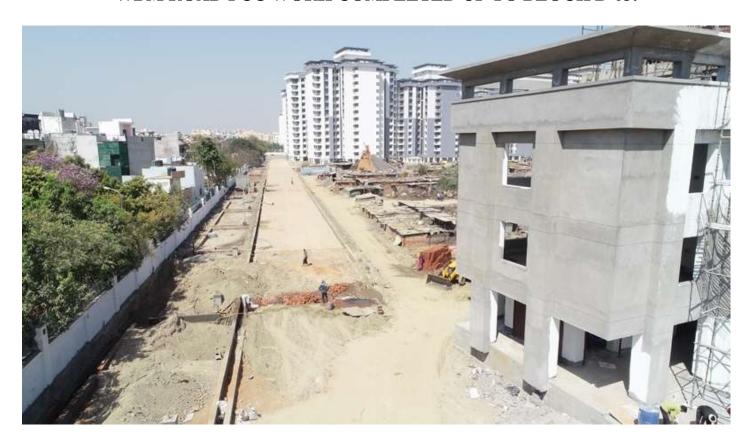

# CENTRAL PORTION EXTERNAL DEVELOPMENT WORK IN PROGRESS.

# <u>DEVELOPMENT WORKS FRONT OF BLOCKS D-02, D-03, D-04 & D-05 IS IN PROGRESS.</u>

| PACKAGE-III                   | STATUS AS ON 28/02/2021                                                                                                                                                                                                                                                                                                                                                                                                                                                                                                                                                                                                                                                                                                                                                                                                                                                                                                                                                                                                                                                                                                                                                                                                          |
|-------------------------------|----------------------------------------------------------------------------------------------------------------------------------------------------------------------------------------------------------------------------------------------------------------------------------------------------------------------------------------------------------------------------------------------------------------------------------------------------------------------------------------------------------------------------------------------------------------------------------------------------------------------------------------------------------------------------------------------------------------------------------------------------------------------------------------------------------------------------------------------------------------------------------------------------------------------------------------------------------------------------------------------------------------------------------------------------------------------------------------------------------------------------------------------------------------------------------------------------------------------------------|
| Up to Last Month<br>Block C01 | <ul> <li>Level 15(Terrace): 100% slab casting completed.</li> <li>Above Terrace all work completed.</li> <li>Level 14: Brick work 100% completed.</li> <li>Level 14: Door frame completed.</li> <li>Level 14: Electrical wall conduit completed.</li> <li>Level 14: Internal plaster completed.</li> <li>External plaster 100% completed.</li> <li>Level 14: Water proofing completed.</li> <li>Level 14: Wall tile (Toilet &amp; kitchen) completed.</li> <li>Level 14: Floor tile completed.</li> <li>Level 14: Internal plumbing (CPVC) work completed.</li> <li>Level 14: External &amp; internal plumbing (CI) work completed.</li> <li>Level 14: External vertical (GI) work completed.</li> <li>Level 14: POP cornice completed.</li> <li>Level 14: M.S railing Staircase completed.</li> <li>Level 14: Staircase marble completed.</li> <li>Aluminium (Schueco) work 100% completed.</li> <li>Aluminium (Louvers) work 100% completed.</li> <li>Level 14: Door shutter completed.</li> <li>Level 14: S.S railing balcony completed.</li> <li>Level 14: Flat internal electrical wiring &amp; switches completed.</li> <li>Lift installation work is on progress.</li> <li>Internal paint work is on progress.</li> </ul> |