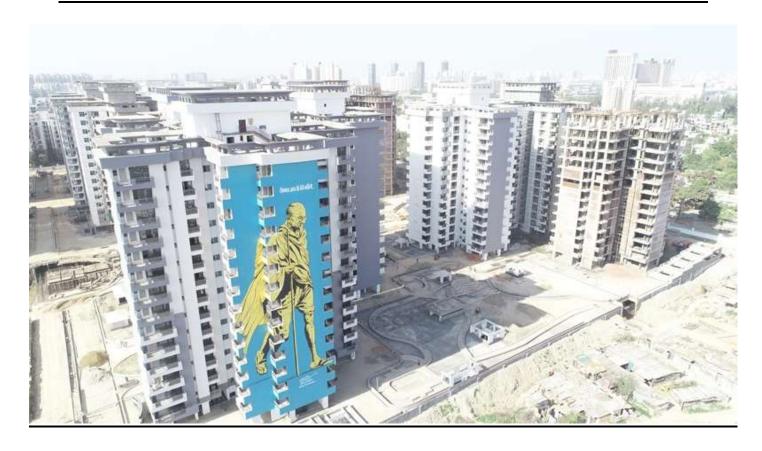

(10tal 100%).                                                                                  |  |
| Current Month        | Boundary wall Putty work completed.                                                                                                        |  |
| Activity             | · · · · · · · · · · · · · · · · · · ·                                                                                                      |  |
| Activity             | Boundary wall Railing painting work completed.                                                                                             |  |





# PHOTOGRAPHS OF PACKAGE-II on 28th FEB -2021

# GREEN AREA DRAIN BOARD FIXING WORK COMPLETED FRONT OF BLOCKS D-01 & D-02.







# CENTRAL PORTION EXTERNAL DEVELOPMENT WORK IN PROGRESS.







# BLOCK D-06 13<sup>th</sup> FLOOR SLAB 100% CASTED & 14<sup>th</sup> FLOOR COLUMNS 100% CASTED.







# <u>DEVELOPMENT WORKS FRONT OF BLOCKS D-02, D-03, D-04 & D-05 IS IN PROGRESS.</u>







| PACKAGE-III                   | STATUS AS ON 28/02/2021