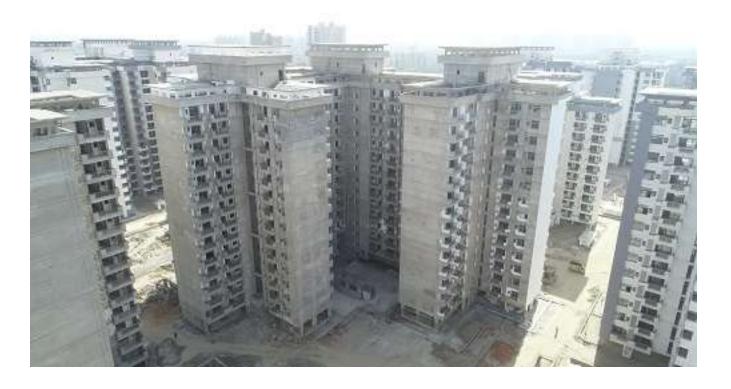

| Current Month<br>Activity   | <ul> <li>Non tower slab water proofing 1500 sqm</li> <li>Basement non-tower slab casting 300 sqm</li> </ul>                                                                                                                                                                                                                                                                                                                                                                                                                                                                                                                                                                      |





# PHOTOGRAPHS OF PACKAGE-III on 28 Feb -2020

# Block C-01,11&12 External painting work is in progress







# Block C-05,06&07 External painting work is in progress.







Block C-08 Above terrace all RCC work completed.

Block C-09 Above terrace over tank wall casting completed.

Block C-10 Above terrace RCC work completed.







# **Landscaping view**







# Basement plumbing (CI) work is on progress.







| DACKACE IV                    | OT A TITLE A C ON 20/02/2021