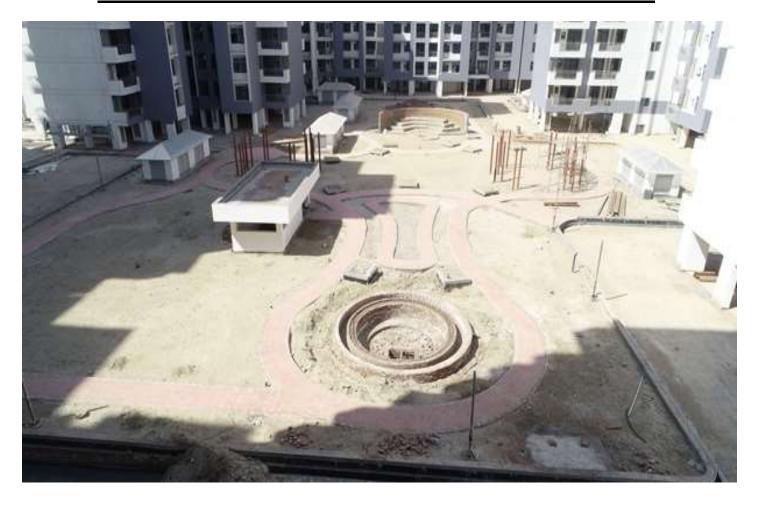

ed.                                          |
|                      | • 70% Kerb stone fixing work completed.                           |
|                      | Boundary wall first coat putty work in progress.                  |
|                      | • Feature wall Granite fixing work in progress.                   |
|                      | • 90% Foot path chequered tile fixing work completed.             |
|                      | Drain wall granite fixing work in progress.                       |
|                      | • Cut out Polycarbonate sheet and louver fixing work in progress. |





# PHOTOGRAPHS OF PACKAGE-IV on 28<sup>th</sup> FEB - 2021 BIRD EYE VIEW OF PROJECT







# EXTERNAL ROAD DEVELOPMENT IS IN PROGRESS.







# **CENTER PARK DEVELOPMENT WORK IN PROGRESS.**







# **EXTERNAL PAINT WORK IS IN PROGRESS**







# **EXTERNAL PAINT WORK IS IN PROGRESS**







| CGEWHO – GREATER NOIDA PROJECT |