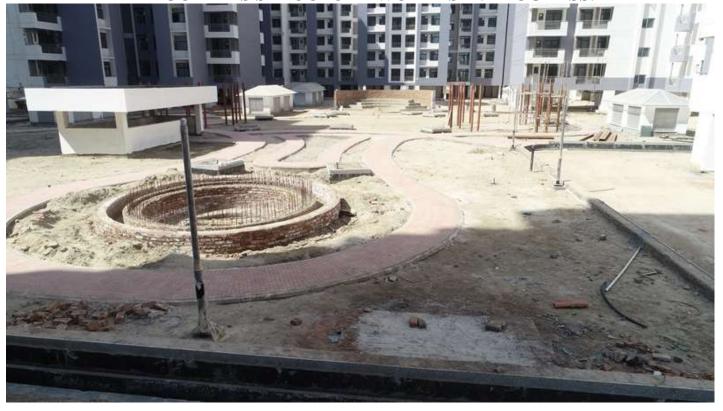

> <li>Road PCC work 50% completed front of blocks B-01, B-02 &amp; C-14.</li> <li>Cut out Polycarbonate sheet covering work completed.</li> <li>Pergola Ms structure work is in progress.</li> <li>Road PCC work side of blocks C-14 &amp; C-15 75% completed. (Total 95%).</li> <li>Road area front of blocks B-01, B-02 &amp; C-14 Dressing &amp; compaction work is in progress.</li> </ul>                                                                                                 |





# PHOTOGRAPHS OF PACKAGE-V on 28th FEB-2021

BLOCK C-14 EXTERNAL PAINTING WORK 90% COMPLETED.







#### GRASS PAVERS FIXING WORK COMPLETED FRONT OF BLOCK B-02.







#### WBM ROAD PCC WORK COMPLETED UP TO BLOCK B-03.







CENTER PARK PATH WAY TILING WORK COMPLETED. PERGOLA MS STRUCTURE WORK IS IN PROGRESS.







#### BLOCK C-14 EXTERNAL PAINTING WORK 90% COMPLETED.







#### **VIEW OF BLOCK B-01, B-02, C-14.**







| CGL                     | WIIO - GREATER NOIDAT ROJECT                                                                |  |  |
|-------------------------|---------------------------------------------------------------------------------------------|--|--|
| PACKAGE-VI              | STATUS AS ON 28/02/2021                                                                     |  |  |
| Up to Last Month        | Main Gate no-2 Roof polycarbonate sheet covering is in progress.                            |  |  |
| Boundary Wall &         | Guard room-2 Door frames fixing work completed.                                             |  |  |
| Gates                   | Gate no-3 Roof sl