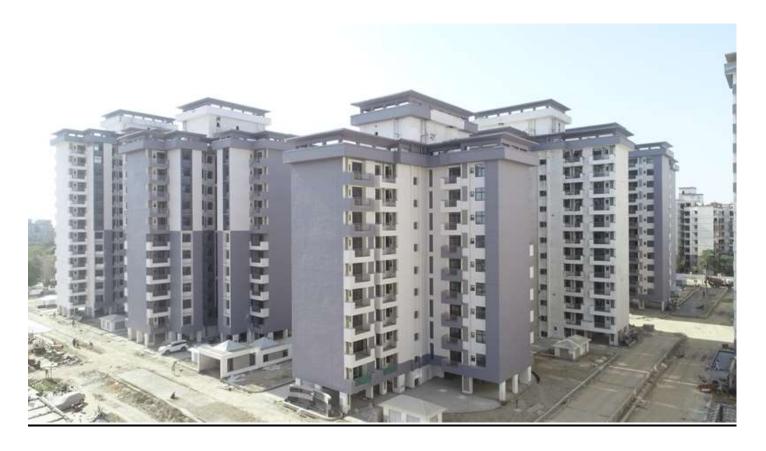

&amp; C-14.</li> <li>Cut out Polycarbonate sheet covering work completed.</li> <li>Pergola Ms structure work is in progress.</li> <li>Road PCC work side of blocks C-14 &amp; C-15 75% completed. (Total 95%).</li> <li>Road area front of blocks B-01, B-02 &amp; C-14 Dressing &amp; compaction work is in progress.</li> </ul>                                                                                                 |





# PHOTOGRAPHS OF PACKAGE-V on 28th FEB-2021

BLOCK C-14 EXTERNAL PAINTING WORK 90% COMPLETED.







#### GRASS PAVERS FIXING WORK COMPLETED FRONT OF BLOCK B-02.







#### WBM ROAD PCC WORK COMPLETED UP TO BLOCK B-03.







CENTER PARK PATH WAY TILING WORK COMPLETED. PERGOLA MS STRUCTURE WORK IS IN PROGRESS.







#### BLOCK C-14 EXTERNAL PAINTING WORK 90% COMPLETED.







#### **VIEW OF BLOCK B-01, B-02, C-14.**







| CGL                     | WIIO - GREATER NOIDAT ROJECT                                                                |  |  |
|-------------------------|---------------------------------------------------------------------------------------------|--|--|
| PACKAGE-VI              | STATUS AS ON 28/02/2021                                                                     |  |  |
| Up to Last Month        | Main Gate no-2 Roof polycarbonate sheet covering is in progress.                            |  |  |
| Boundary Wall &         | Guard room-2 Door frames fixing work completed.                                             |  |  |
| Gates                   | Gate no-3 Roof slab casted.