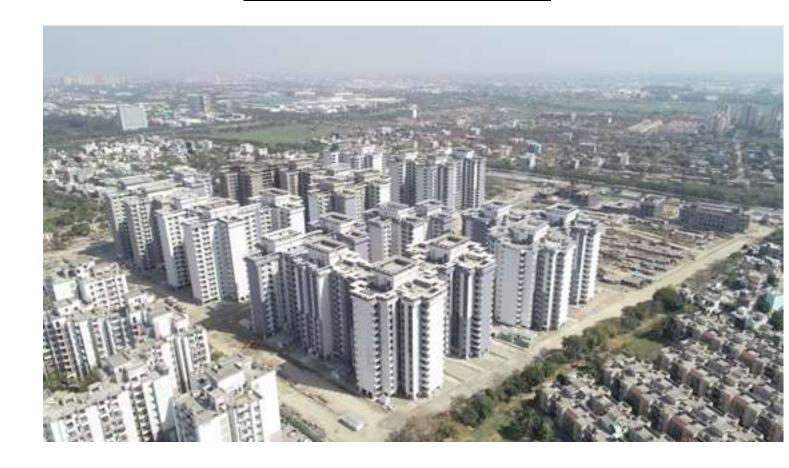

ea development work in progress.                          |
|                      | Guniting work completed.                                          |
|                      | • 70% Kerb stone fixing work completed.                           |
|                      | Boundary wall first coat putty work in progress.                  |
|                      | • Feature wall Granite fixing work in progress.                   |
|                      | • 90% Foot path chequered tile fixing work completed.             |
|                      | Drain wall granite fixing work in progress.                       |
|                      | • Cut out Polycarbonate sheet and louver fixing work in progress. |





# PHOTOGRAPHS OF PACKAGE-IV on 28<sup>th</sup> FEB - 2021 BIRD EYE VIEW OF PROJECT







# EXTERNAL ROAD DEVELOPMENT IS IN PROGRESS.







# **CENTER PARK DEVELOPMENT WORK IN PROGRESS.**







# **EXTERNAL PAINT WORK IS IN PROGRESS**







# **EXTERNAL PAINT WORK IS IN PROGRESS**







| CGEWHO – GREATER NOIDA PROJECT |